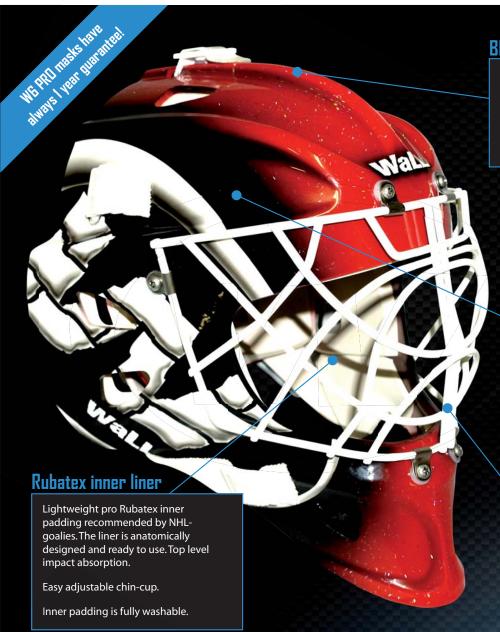

Models: Cat Eye, Canada, Europe.

Available in chrome, gold, black, white and silver colours.

Professional level goalie mask developed in co-operation with the world's top-goalies and leading coaches. W6PRO masks have passed through extremely strict safety regulation tests and has been approved with the standard CE.

Injection molded outer shell constructed with strong ABS-plastic with 25% rubber-composite for lighter

weight and strength. Pro-level impact protection.

The shell is carefully designed and contoured to move impact loads away from the frontal impact areas.

Aggressive design provides the vertical stiffness.

Narrow profile chin area provides increased movement range for easy head turns.

Improved deeper backplate and pro-style five-point straps for controlled fit.

Hand-finished W6Pro-mask is delivered with a ProBag-carrying bag and extra sweat bands.