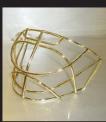

#### Redesigned cage

Extra wide facial opening provides enhanced vertical and peripheral vision. The cage is designed for optimal vision.

The strong and stiff cage is made of stainless steel with extra TIG-welding for more strength.

Models: Cat Eye, Canada, Europe.

Available in chrome, gold, black, white and silver colours.

Professional level goalie mask developed in co-operation with the world's top-goalies and leading coaches. W6PRO masks have passed through extremely strict safety regulation tests and has been approved with the standard CE.