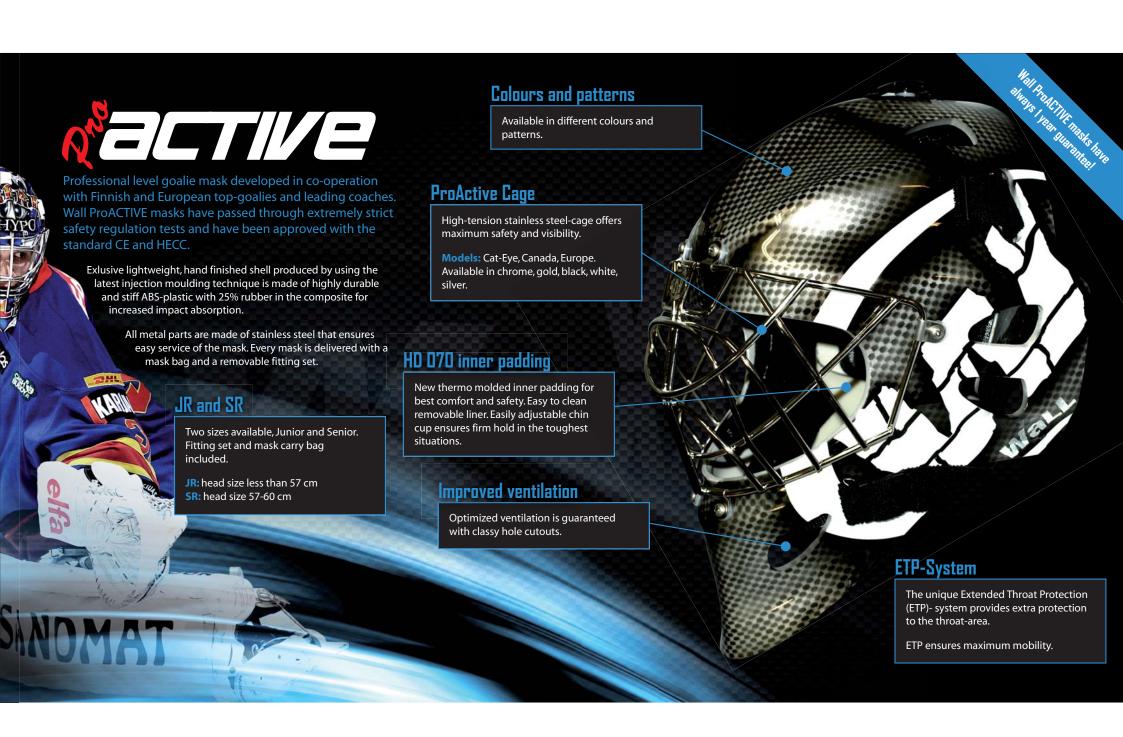

#### **Colours and patterns**

Available in different colours and patterns.

# Redesigned cage

Extra wide facial opening provides enhanced vertical and peripheral vision. The cage is designed for optimal vision.

The strong and stiff cage is made of stainless steel with extra TIG-welding for more strength.

Models: Cat Eye, Canada, Europe.

Available in chrome, gold, black, white and silver colours.

padding is fully washable.