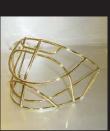

#### Redesigned cage

Extra wide facial opening provides enhanced vertical and peripheral vision. The cage is designed for optimal vision.

The strong and stiff cage is made of stainless steel with extra TIG-welding for more strength.

Models: Cat Eye, Canada, Europe.

Available in chrome, gold, black, white and silver colours.

Professional level goalie mask developed in co-operation with the world's top-goalies and leading coaches. W6PRO masks have passed through extremely strict safety regulation tests and has been approved with the standard CE.