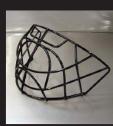

# Redesigned cage

Extra wide facial opening provides enhanced vertical and peripheral vision. The cage is designed for optimal vision.

The strong and stiff cage is made of stainless steel with extra TIG-welding for more strength.

Models: Cat Eye, Canada, Europe.

Available in chrome, gold, black, white and silver colours.

padding is fully washable.