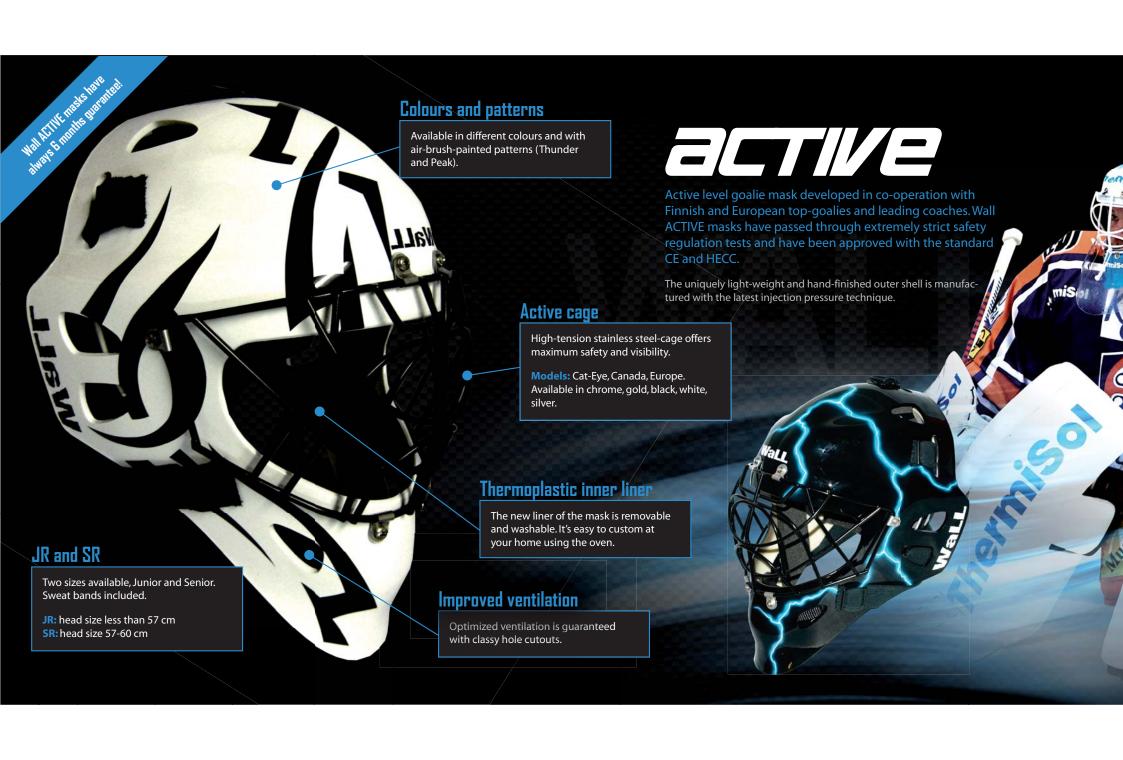

## Colours and patterns

Available in different colours and with air-brush-painted patterns (Thunder and Peak).

# Redesigned cage

Extra wide facial opening provides enhanced vertical and peripheral vision. The cage is designed for optimal vision.

The strong and stiff cage is made of stainless steel with extra TIG-welding for more strength.

#### Redesigned cage

Extra wide facial opening provides enhanced vertical and peripheral vision. The cage is designed for optimal vision.

The strong and stiff cage is made of stainless steel with extra TIG-welding for more strength.

Models: Cat Eye, Canada, Europe.

Available in chrome, gold, black, white and silver colours.

padding is fully washable.

Models: Cat Eye, Canada, Europe.

Available in chrome, gold, black, white and silver colours.

Professional level goalie mask developed in co-operation with the world's top-goalies and leading coaches. W6PRO masks have passed through extremely strict safety regulation tests and has been approved with the standard CE.