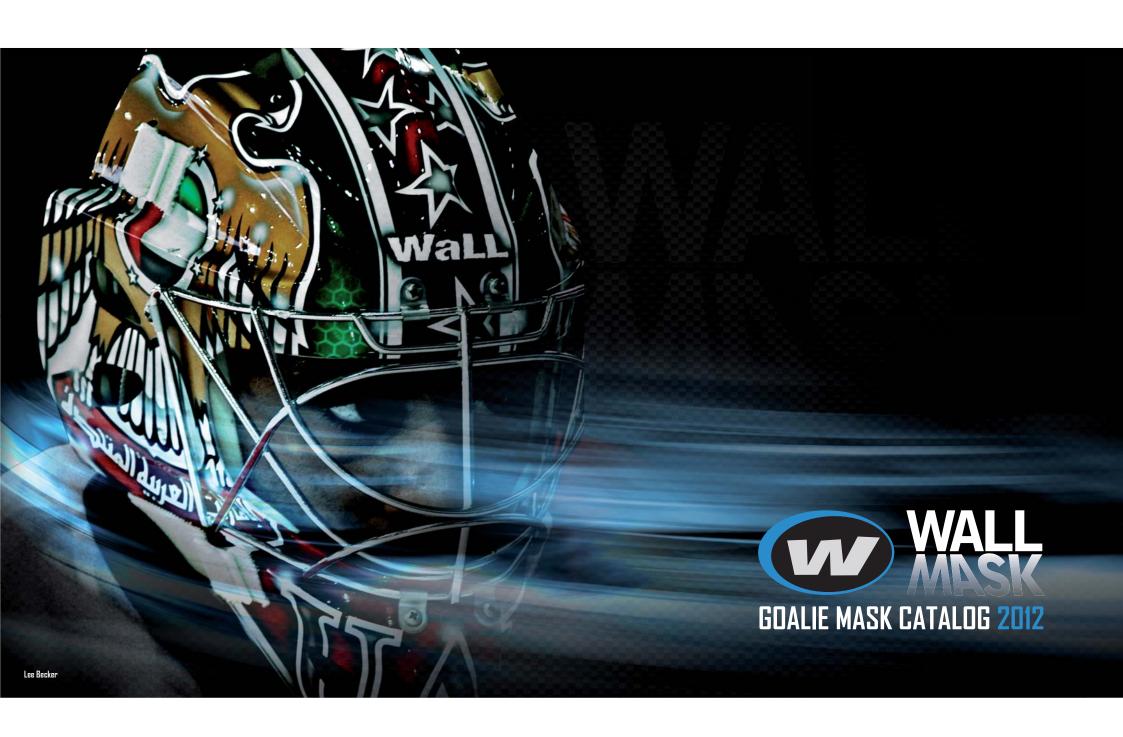

# New PRO design

The Choice of Professionals – Wall W10PRO: Pro-level goalie mask developed in co-operation with many world's topgoalies and leading coaches. W10PRO has passed through extremely strict safety regulation tests.

Our years experience of vintage craftsmanship with the state-of-the-art composite technology offer the superior level of protection. Complete composite outer shell constructed with Carbon and Kevlar (Aramid) fibers for lighter weight and strength.

Strategically located 12 layers of fibers for superior impact resistance. The shell is hand-laid and high pressure heat-molded. Resin infused to ensure complete saturation of the composite fibers.

The shell is carefully designed and contoured to move impact loads away from the frontal impact areas. Narrow profile chin area provides the larger movement range for easy head turns. Improved deeper backplate and pro-style five-point straps for controlled fit.