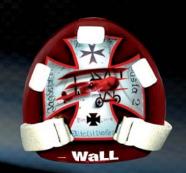

# New PRO design

The Choice of Professionals – Wall W10PRO: Pro-level goalie mask developed in co-operation with many world's topgoalies and leading coaches. W10PRO has passed through extremely strict safety regulation tests.

#### **Colours and patterns**

Available in different colours and patterns.

## Colours and patterns

Available in different colours and with air-brush-painted patterns (Thunder and Peak).