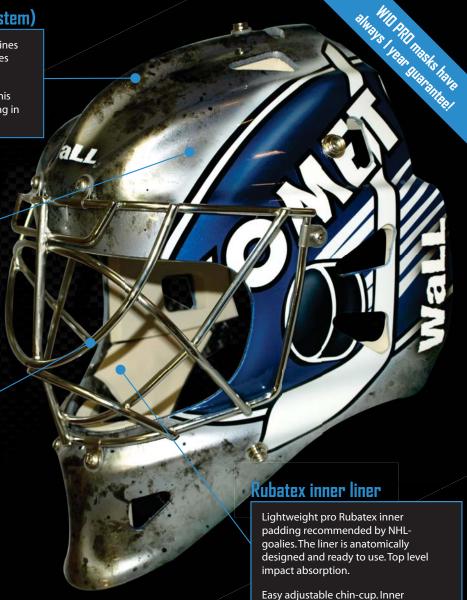

### **BRS (Blast Reduction System)**

Air gate going through the ridge lines with precisely located air vent holes effectively reduce the pressure

wave inside the mask after a hit. This reduces the uncomfortable "ringing in the ears" after an impact.

Models: Cat Eye, Canada, Europe.

Available in chrome, gold, black, white and silver colours.

padding is fully washable.

#### **BRS (Blast Reduction System)**

Air gate going through the ridge lines with precisely located air vent holes effectively reduce the pressure

wave inside the mask after a hit. This reduces the uncomfortable "ringing in the ears" after an impact.