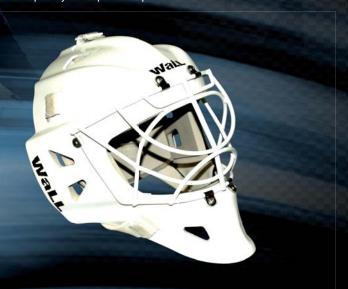

# Redesigned cage

Extra wide facial opening provides enhanced vertical and peripheral vision. The cage is designed for optimal vision.

The strong and stiff cage is made of stainless steel with extra TIG-welding for more strength.

Models: Cat Eye, Canada, Europe.

Available in chrome, gold, black, white and silver colours.

padding is fully washable.

#### Redesigned cage

Extra wide facial opening provides enhanced vertical and peripheral vision. The cage is designed for optimal vision.

The strong and stiff cage is made of stainless steel with extra TIG-welding for more strength.

Models: Cat Eye, Canada, Europe.

Available in chrome, gold, black, white and silver colours.

Professional level goalie mask developed in co-operation with the world's top-goalies and leading coaches. W6PRO masks have passed through extremely strict safety regulation tests and has been approved with the standard CE.